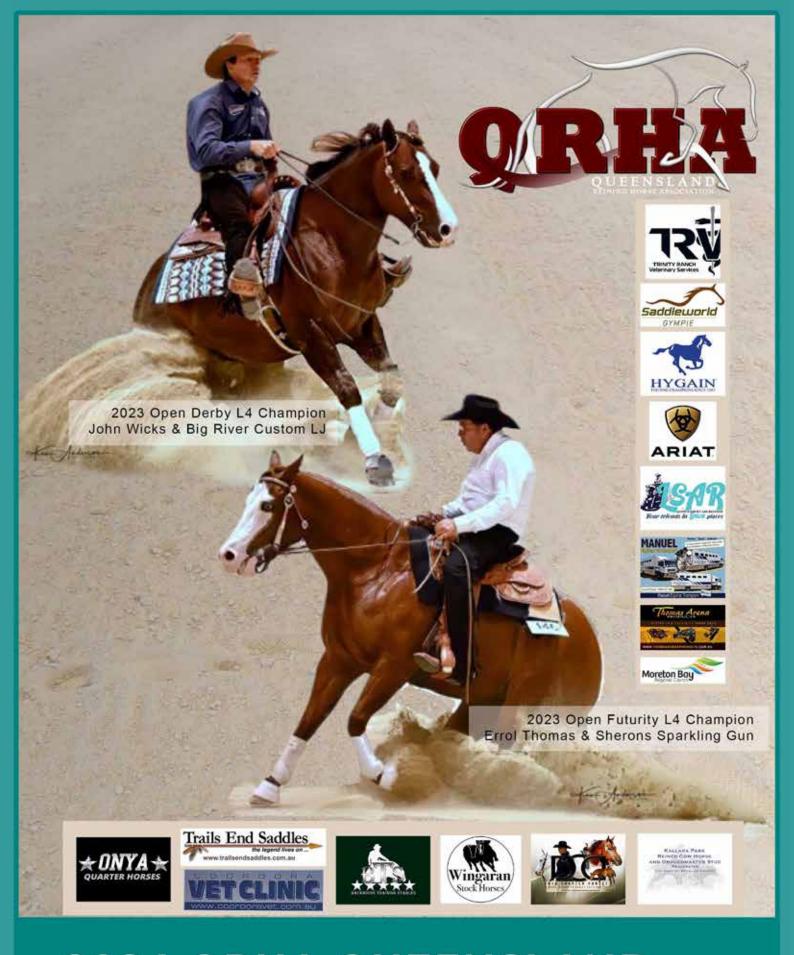

2024 QRHA QUEENSLAND STATE CHAMPIONSHIP SHOW QSEC Caboolture 8th, 9th, 10th and 11th May

#### Class 10a DCD Quarter Horses Open Derby L4

Garlands for all Derby divisions sponsored by QRHA

Buckle: DCD Quarter Horses Reserve rug: Donnie McLaughlin

Saturday Pattern 5

Class 20a Backhouse Training Stables Open Futurity L4

Garland sponsored by LSAR

Buckle: Backhouse Training Stables & Ariat Reserve rug: TNT Training Stables

Class 20b Open Futurity L3 Garland sponsored by LSAR