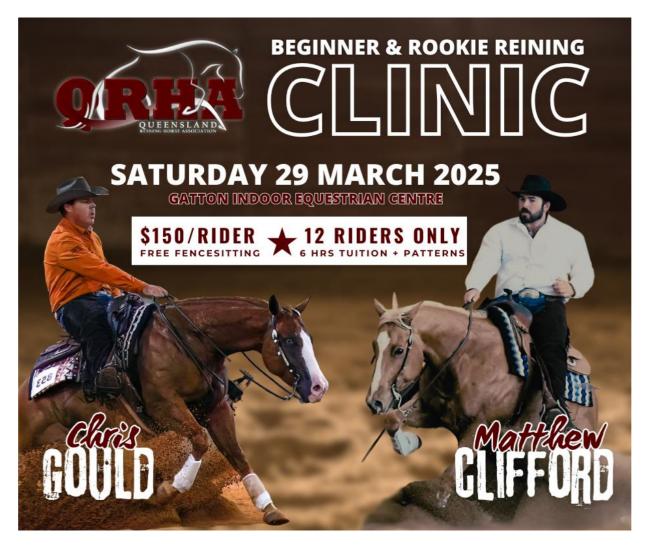

## SATURDAY 29th & SUNDAY 30th MARCH 2025

Saturday Beginner and Rookie Reining Clinic 4 Sessions 8 – 9.30am, 9.30 – 11am, 12 noon – 1.30pm, 1.30 – 3pm Open Pen 11.00 – 12 noon. Training Runs 3.00 – 4pm after open pen Sunday Show starts 8am