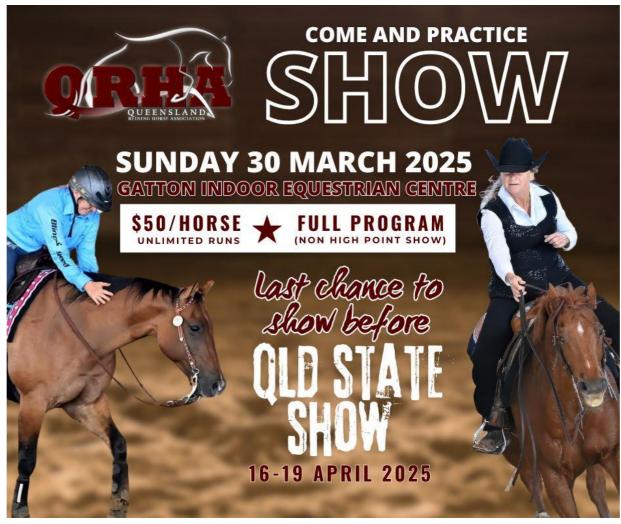

## 2025 "Reining Training Show"

Judges: Susan Laws

FRIDAY 28th March Bump In after midday then Open Pen until show starts Saturday

(lights will be on each evening)

ONE PAYMENT OF \$50 per horse being shown TO ATTEND this training show